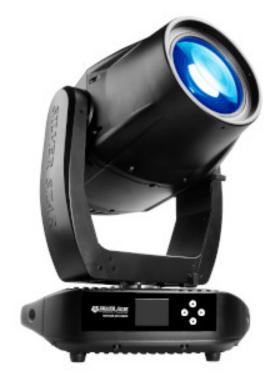

Combining a 3 to 30 degree zoom range and superior optics that will impress the most demanding.

Improvements in connectivity across the range now includes S-ACN, RDM, Ethernet to DMX, W-DMX and on-board Webserver

#### **Optical System**

| Light Source      | 300W White LED engine                 |
|-------------------|---------------------------------------|
| Beam Angle        | 3°-30°                                |
| Electric Specs    |                                       |
| Voltage           | 100-240V AC, 50/60 Hz                 |
| Max Power         | 400W                                  |
| Driver Current    | 5A                                    |
| Power Connection  | Seetronic PowerKon (TRUE1 compatible) |
| Data connection   | 3 + 5 pin XLR, RJ45 (Artnet)          |
| Control System    |                                       |
| Pan/tilt rotation | 540°/ 270° (8-16bit)                  |
| Dimmer            | 0-100% 16Bit                          |
| Cooling           | Ultra- quiet fan cooling              |
| Control methods   | DMX512, RDM, ARTNET, SACN, W-DMX      |
|                   |                                       |