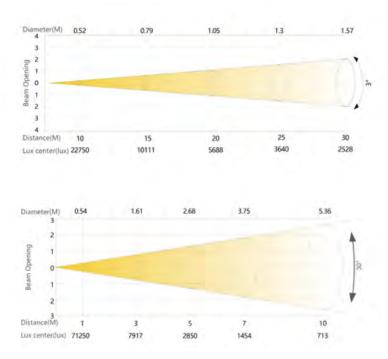

#### Effect System

| Rotating gobo | 8 Gobos + white, gobo flow effect,<br>gobo shake, bi-directional rotation |
|---------------|---------------------------------------------------------------------------|
| Colours:      | CMY, 1 colour wheel (8 dichroic<br>filters + white, rainbow flow effect ) |
| Static gobo:  | 12 gobos + white, gobo flow effect,<br>gobo shake                         |
| Focus:        | Motorized linear focus                                                    |
| Prism:        | 5 Facet Prism- Rotating and Indexing                                      |
| Frost:        | 1 frost filter                                                            |

### **Rotating Gobos**

**SHOWPRO** 

SYDNEY M +61297481122 +6

MELBOURNE +61 39681 7511

BRISBANE +61732673177 PERTH AUCKLAND +61892488119 +6498693293